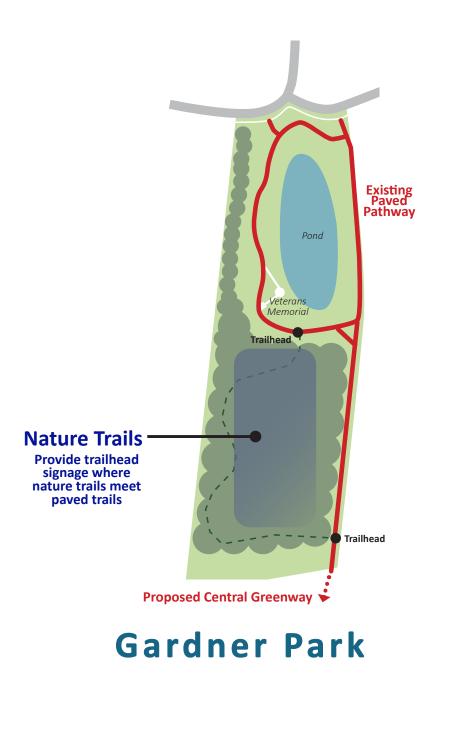

## Recreation Trails









## Community Park Clearcreek Park E. Milo Beck Park Hazel Woods Park **North Park** Natural Area Restoration Natural Area Restoration Natural Area Restoration Trailhead Signs Trailhead Signs Trailhead Signs



• Natural Interpretation

- Trailhead Signs
- Wayfinding
- Trailhead Signs

• Natural Interpretation

• Wayfinding

- Historical Signs
- Natural Interpretation
- Natural Interpretation
- Street Area North Park





A family-friendly cross-city bike route that links bike features in parks. Each park contains different obstacles and challenges for all ages and skill levels. Users have the option to visit different parks along the bike route if they wish for a longer mileage experience.





paved trails