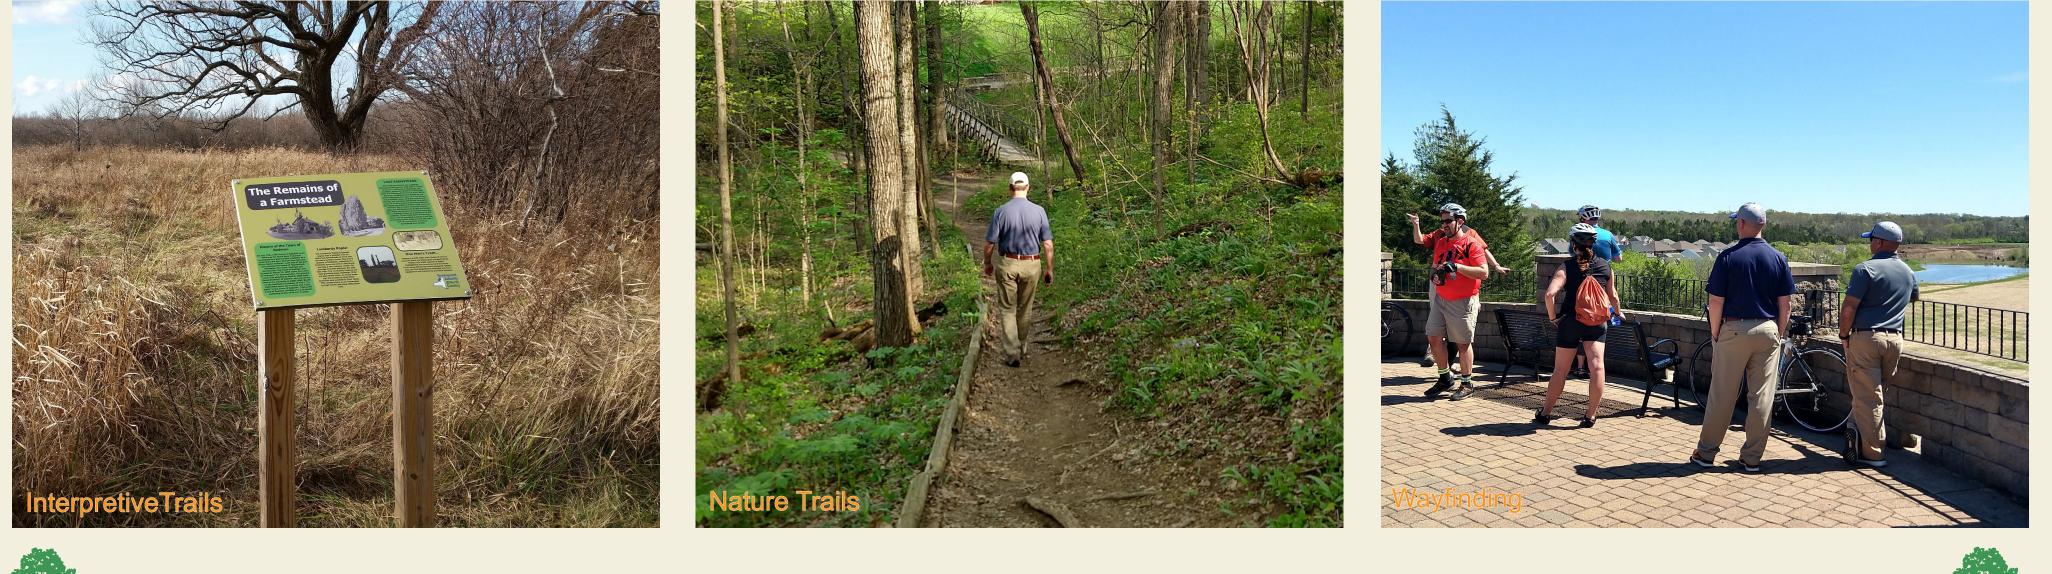

## Recreation Trails

• Natural Interpretation

- Trailhead Signs
- Wayfinding
- Trailhead Signs

• Natural Interpretation

• Wayfinding

- Historical Signs
- Natural Interpretation
- Natural Interpretation
- Street Area North Park