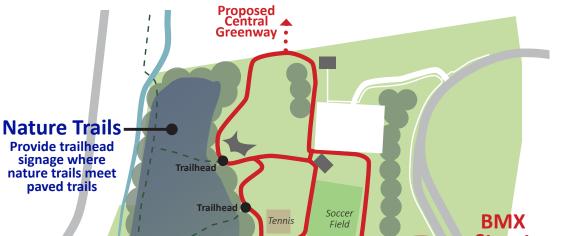

## Recreation Trails









## Community Park Clearcreek Park E. Milo Beck Park Hazel Woods Park **North Park** Natural Area Restoration Natural Area Restoration Natural Area Restoration Trailhead Signs Trailhead Signs Trailhead Signs



• Natural Interpretation

- Trailhead Signs
- Wayfinding
- Trailhead Signs

• Natural Interpretation

• Wayfinding

- Historical Signs
- Natural Interpretation
- Natural Interpretation
- Street Area North Park





A family-friendly cross-city bike route that links bike features in parks. Each park contains different obstacles and challenges for all ages and skill levels. Users have the option to visit different parks along the bike route if they wish for a longer mileage experience.





paved trails